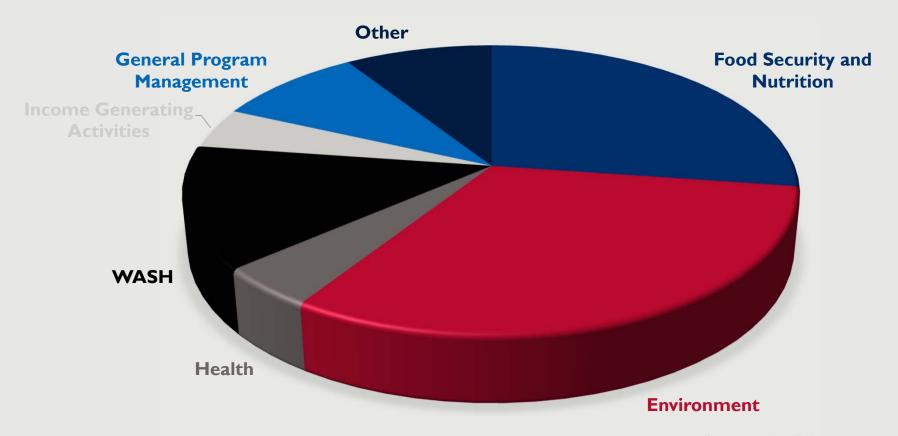

### **Entry Survey Results**



GEMS Environmental Compliance-ESDM Training Series

Akosombo – January 2017

2/20/2017

# INFO ABOUT OUR GROUP

#### **COUNTRY OF RESIDENCY**



#### **ORGANIZATION**



## POSITION INSIDE THE ORGANIZATION IMPLEMENTING PARTNERS



## POSITION INSIDE THE ORGANIZATION USAID STAFF



#### MAIN TECHNICAL SECTOR OF ACTIVITY



#### EXPERIENCE WITH ENVIRONMENTAL COMPLIANCE



#### **EXPERIENCE WITH REG. 216**



#### PARTICIPATION IN PREVIOUS REG. 216 WORKSHOPS



# WHAT DO YOU WANT TO LEARN?

#### PRINCIPAL MOTIVATIONS TO PARTICIPATE IN THE WORKSHOP



## MAIN ENVIRONMENTAL ISSUES YOU WOULD LIKE TO LEARN ABOUT



## SECTOR OF ACTIVITIES YOU WOULD LIKE TO BE COVERED